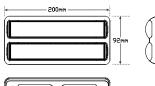

## **200 Series Double Combination**

- Surface Mount
- Popular Design
- IP67 100% Waterproof
- ADR approved
- 5 Year Warranty

| Function  | (Stop/Tail) (Indicator) |       |          |       |            |
|-----------|-------------------------|-------|----------|-------|------------|
| Size      | 200mm x 92mm x 28mm     |       |          |       |            |
| Voltage   | 12-24 Volt              |       |          |       |            |
| LED Qty   | 72                      |       |          |       |            |
| Cable     | 40cm cable              |       |          |       |            |
| Draw      | Stop                    | Tai   | il       | Ind   |            |
| @13.8V    | 0.32A                   | 0.04A |          | 0.34A |            |
| @28V      | 0.18A                   | 0.0   | 4A       | 0.19A |            |
| Approvals | Function                |       | Category |       | СТА        |
| ADR       | Stop/Tail               |       | 49/00    |       | CTA-060095 |
| ADR       | Indicator               |       | 6/00 2a  |       | CTA-060095 |

Surface mount bracket onto flat surface horizontally with bolts provided, run wires through back and clip lens into place. Please refer to ADR 13/00.