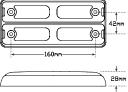

## **200 Series Double Combination**

- Surface Mount
- Popular Design
- IP67 100% Waterproof
- ADR approved
- 5 Year Warranty

| Function  | (Stop/Tail) (Indicator) |       |          |       |            |
|-----------|-------------------------|-------|----------|-------|------------|
| Size      | 200mm x 92mm x 28mm     |       |          |       |            |
| Voltage   | 12-24 Volt              |       |          |       |            |
| LED Qty   | 72                      |       |          |       |            |
| Cable     | 40cm cable              |       |          |       |            |
| Draw      | Stop                    | Tai   | il       | Ind   |            |
| @13.8V    | 0.32A                   | 0.04A |          | 0.34A |            |
| @28V      | 0.18A                   | 0.0   | 4A       | 0.19A |            |
| Approvals | Function                |       | Category |       | СТА        |
| ADR       | Stop/Tail               |       | 49/00    |       | CTA-060095 |
| ADR       | Indicator               |       | 6/00 2a  |       | CTA-060095 |

Surface mount bracket onto flat surface horizontally with bolts provided, run wires through back and clip lens into place. Please refer to ADR 13/00.