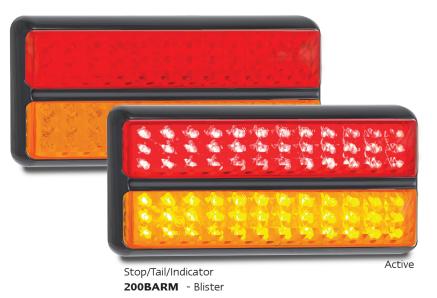

## **200 Series Double Combination**

- Surface Mount
- Popular Design
- IP67 100% Waterproof
- ADR approved
- 5 Year Warranty

| Function  | (Stop/Tail) (Indicator) |       |          |       |            |
|-----------|-------------------------|-------|----------|-------|------------|
| Size      | 200mm x 92mm x 28mm     |       |          |       |            |
| Voltage   | 12-24 Volt              |       |          |       |            |
| LED Qty   | 72                      |       |          |       |            |
| Cable     | 40cm cable              |       |          |       |            |
| Draw      | Stop                    | Tai   | il       | Ind   |            |
| @13.8V    | 0.32A                   | 0.04A |          | 0.34A |            |
| @28V      | 0.18A                   | 0.0   | 4A       | 0.19A |            |
| Approvals | Function                |       | Category |       | СТА        |
| ADR       | Stop/Tail               |       | 49/00    |       | CTA-060095 |
| ADR       | Indicator               |       | 6/00 2a  |       | CTA-060095 |